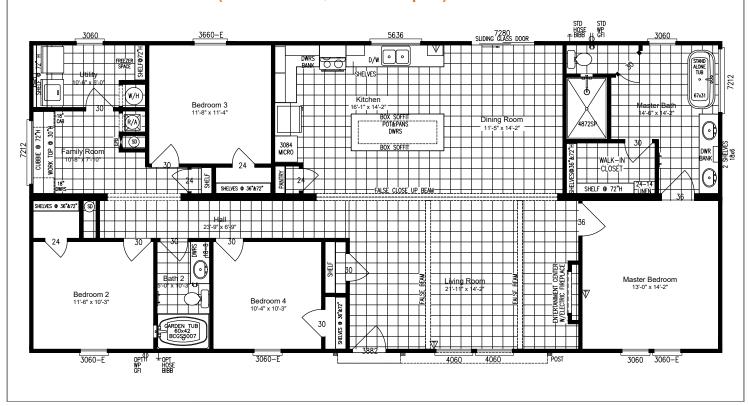

## The Providence 4 Price:

4 Bed 2 Bath (32x66-1,958 SqFt)

| Home S | pecialist: |
|--------|------------|
|        |            |

DATE: