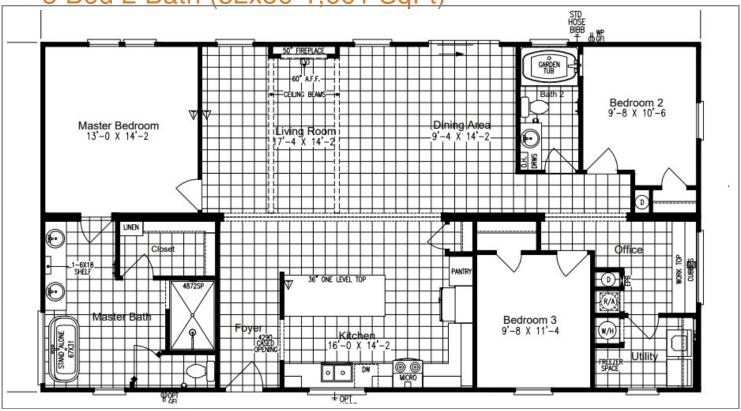

## The Providence 3

Price: \$

3 Bed 2 Bath (32x56-1,661 SqFt)

| Home | Specialis | st: |  |
|------|-----------|-----|--|
|      | •         |     |  |

DATE:\_