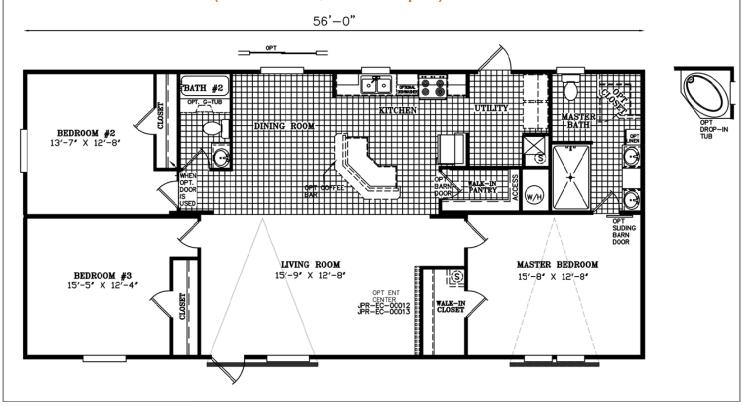

## The Grand Slam Price: \$

3 Bed 2 Bath (28x56-1,456 SqFt)

| Home | Specialist | <u>-</u> |
|------|------------|----------|
|------|------------|----------|

DATE: