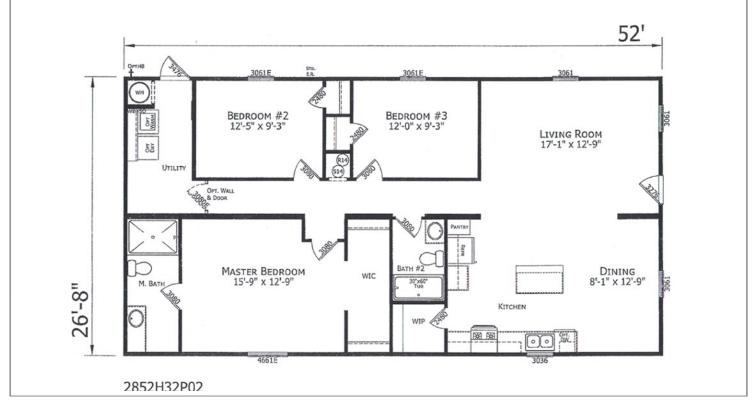

## Price: 💲

3 Bed 2 Bath (28x52-1387 SqFt)

End Loader





## Price is subjected to change if building materials increase in cost.

- Free Delivery & Installation Zone 2
- Free A/C Including Mechanical Permit
- 🖌 Free Standard Wood Steps
- 🇹 Free White Standard Skirting
- Free Plumbing Hook Up
- Free Permits Including Septic Permit
- 🇹 Free 7 year warranty
- Free Power: Install pole, permit, 200amp Breaker (Does not include power to property)
- Free Standard Dirt Pad up to 4 loads



DATE:

VOTED THE FINEST MANUFACTURED HOMES IN THE EMERALD COAST BY THE DAILY

NEWS. ★★★★★



AffordableHomesCrestview@gmail.com Direct: 850-398-5685 Fax: 850-398-5815 AffordableHomesCrestview.com